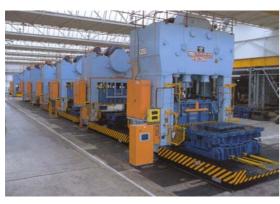

## TRACK-BOUND DIE CHANGING CARTS

- Very short downtime
- Very high accessibility to machines and surrounding equipment
- Designed for the customer's special needs in order to obtain optimal solutions
  - Turnkey responsible at large projects

Press lines equipped with Domino systems. Die changing throughout the line in 2-10 minutes, depending on the level of automatisation

Tandem cart

Single Cart

Domino cart with bridging arms for space between press table and cart