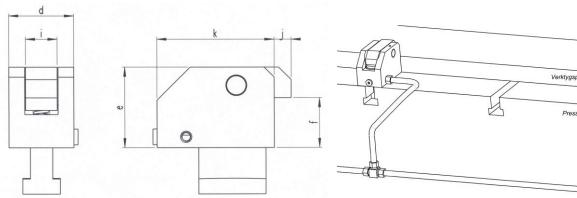

Tenon can be mounted according to choice (90 degrees interval) depending on the angle of the T-slot facing the flange/clamping area.

Below: SKH mounted on press table and slide.

| TYPE  | Clamping force | d   | е   | f  | j  | а  | k   | ı  | Stroke | а  | b  | С  | h (min) | h     |
|-------|----------------|-----|-----|----|----|----|-----|----|--------|----|----|----|---------|-------|
|       | at 200 bar     |     |     |    |    |    |     |    |        |    |    |    |         | (max) |
| 8     | 8              | 58  | 65  | 30 | 20 | 17 | 80  | 25 | 4      | 18 | 30 | 12 | 30      | 36    |
| 20    | 20             | 63  | 80  | 40 | 20 | 17 | 116 | 35 | 6      | 18 | 30 | 12 | 30      | 36    |
| 40    | 40             | 78  | 97  | 60 | 20 | 21 | 140 | 40 | 6      | 22 | 37 | 16 | 38      | 45    |
| 70    | 70             | 98  | 110 | 75 | 25 | 21 | 155 | 50 | 8      | 22 | 37 | 16 | 38      | 45    |
| 100   | 100            | 98  | 110 | 75 | 25 | 27 | 205 | 50 | 8      | 28 | 46 | 20 | 48      | 56    |
| *200D | 200            | 196 | 110 | 75 | 25 | 35 | 205 | 50 | 8      | 36 | 56 | 25 | 61      | 71    |

Measure "g" is manufactured according to requirement of the customer.