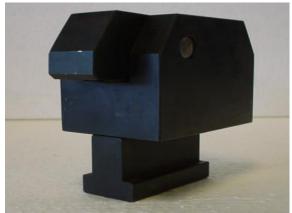

Hydraulic clamps for various die dimensions.

**Advantages:** Requires a very small die flange (clamping area) on the die.

SKH is also manufactured according to specific demands of the customer regarding flange measurements, T-slots in press etc.

Tenon can be mounted according to choice (90 degrees interval) depending on the angle of the T-slot facing the flange/clamping area.

Below: SKH mounted on press table and slide.

| TYPE  | Clamping force | d   | е   | f  | j  | а  | k   | ı  | Stroke | а  | b  | С  | h (min) | h     |
|-------|----------------|-----|-----|----|----|----|-----|----|--------|----|----|----|---------|-------|
|       | at 200 bar     |     |     |    |    |    |     |    |        |    |    |    |         | (max) |
| 8     | 8              | 58  | 65  | 30 | 20 | 17 | 80  | 25 | 4      | 18 | 30 | 12 | 30      | 36    |
| 20    | 20             | 63  | 80  | 40 | 20 | 17 | 116 | 35 | 6      | 18 | 30 | 12 | 30      | 36    |
| 40    | 40             | 78  | 97  | 60 | 20 | 21 | 140 | 40 | 6      | 22 | 37 | 16 | 38      | 45    |
| 70    | 70             | 98  | 110 | 75 | 25 | 21 | 155 | 50 | 8      | 22 | 37 | 16 | 38      | 45    |
| 100   | 100            | 98  | 110 | 75 | 25 | 27 | 205 | 50 | 8      | 28 | 46 | 20 | 48      | 56    |
| *200D | 200            | 196 | 110 | 75 | 25 | 35 | 205 | 50 | 8      | 36 | 56 | 25 | 61      | 71    |