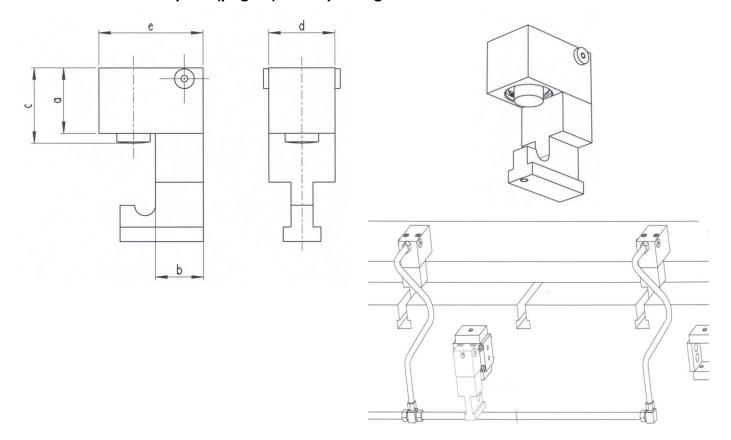

| Type STH | а  | b  | С         | d  | е   | clamping force ton 200/250 bar | Clamping force kN 200/250 | bar |
|----------|----|----|-----------|----|-----|--------------------------------|---------------------------|-----|
| 20       | 63 | 40 | 64,5-72,5 | 50 | 80  | 2ton/2,6ton                    | 20/26                     |     |
| 40       | 63 | 46 | 64,5-72,5 | 63 | 100 | 4ton/5ton                      | 40/50                     |     |
| 56       | 63 | 56 | 81,5-89,5 | 80 | 115 | 5,6ton/7ton                    | 56/70                     |     |

## If an article is to be used at a existing or recently manufactured slot always use the enclosed dimension print (page 4) when placing an order.

Website: www.pdsgroup.se E-mail: info@pdsautomation.se