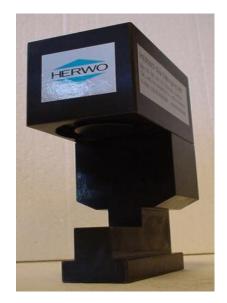

STH is a compact clamp with high flexibility.

Advantages: Does not require milled slots in the die.

**Choice**: Extra heat proof seals (Viton) when mounting clamps on hot press tables.

Can also be delivered with extra long stroke in order to manage a wide variety of bottom plates (adapted to the customers needs).

STH is always adapted to the requirements of the customers, to the size/ thickness that are to be clamped.