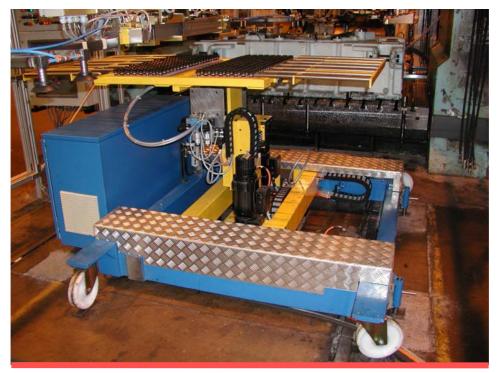

## **CENTERING STATION**

- Simple and solid construction.
- Many year's experience from industrial controllers and press automation contributes to user friendliness and high productivity.

## **Functional Principle**

The Centering Station is a device for centering of blanks.

Handling Capability:

Feed direction min 100 mm

Width min 100 mm.

max 4500 mm

Weight. (panel). max 60 kg.

Speed ca 17 stroke/min.