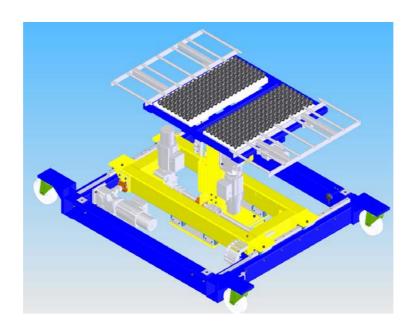

## **CENTERING STATION**

- Simple and solid construction.
- Many year's experience from industrial controllers and press automation contributes to user friendliness and high productivity.

## **Functional Principle**

The Centering Station is a device for centering of blanks.

Handling Capability:

Feed direction min 100 mm

Width min 100 mm.

max 4500 mm

Weight. (panel). max 60 kg.

Speed ca 17 stroke/min.