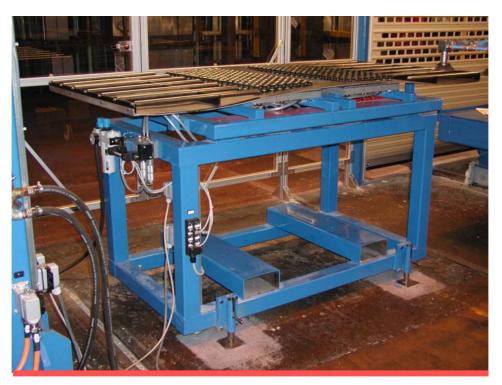

## **PRESS AUTOMATION** DESTACKER IDLE STATION

- Simple and solid construction.
- Measure the weight of the panel for recognise eventuality "double part".
- Many year's experience from industrial controllers and press automation contributes to user friendliness and high productivity.

## **Functional Principle**

The Destacker Idle Station is a device for locate and measure the weight of the panel, if the weight is more than the accepted value it will indicate "double part".

| min 100 mm                  |
|-----------------------------|
| max 2500 mm.<br>min 100 mm. |
| max 4500 mm                 |
| max 100 kg.                 |
| 400 kg                      |
|                             |