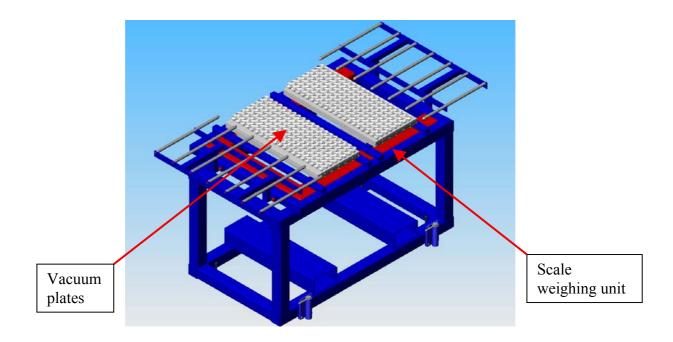

## **PRESS AUTOMATION** DESTACKER IDLE STATION

- Simple and solid construction.
- Measure the weight of the panel for recognise eventuality "double part".
- Many year's experience from industrial controllers and press automation contributes to user friendliness and high productivity.

## **Functional Principle**

The Destacker Idle Station is a device for locate and measure the weight of the panel, if the weight is more than the accepted value it will indicate "double part".

| min 100 mm                  |
|-----------------------------|
| max 2500 mm.<br>min 100 mm. |
| max 4500 mm                 |
| max 100 kg.                 |
| 400 kg                      |
|                             |

Data for weight of the panel is stored in the control system.

PDS Automation AB Komponentvägen 2 SE-293 37 OLOFSTRÖM Sweden

Tel: +46 (0)454 480 80

Edition 1.3 eng