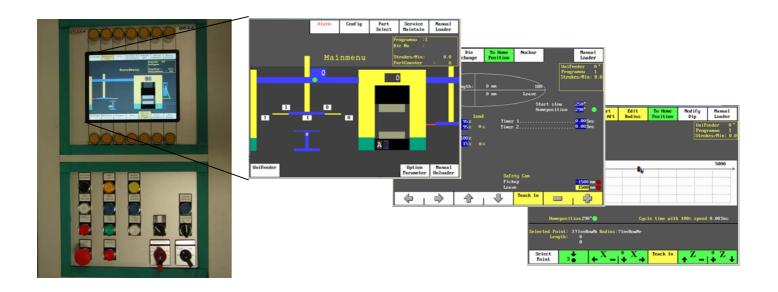

#### **User Friendly Interface**

Position and speed are programmed from a User Friendly display.