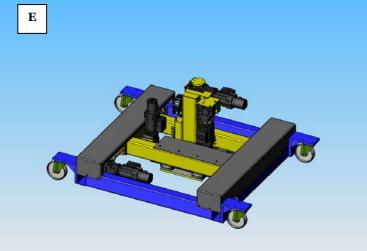

## **Idle Station**

The pictures showing different examples of Idle Stations. One and three axis Idle Station is also available.

- A Two-axis Idle Station, side- + height- movement.
- B Two-axis Idle Station, height- and rotation movement.
- C Six-axis Idle Station, side- + height- + rotation movement and separation.
- D Six-axis Idle Station with UniGripper, side- + height- + rotation movement and separation.
- E Four-axis Idle Station, side- + height- + rotation- + lenght movement.