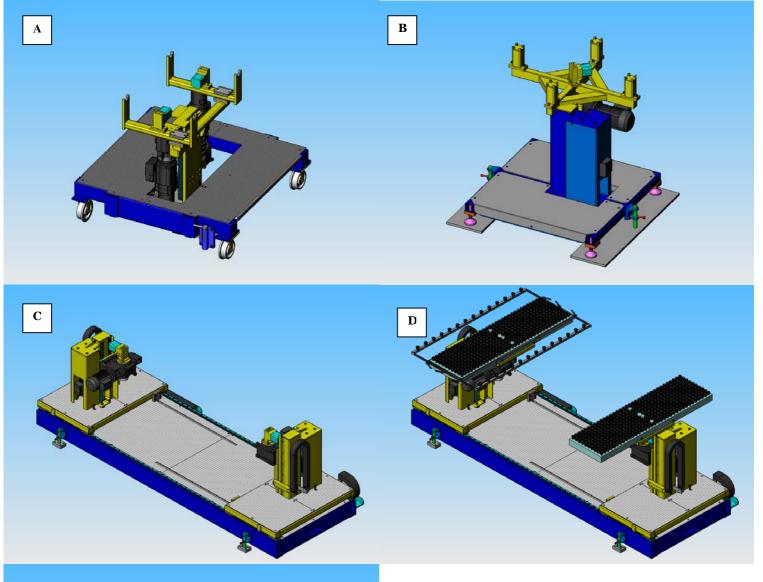

## **Idle Station**

The pictures showing different examples of Idle Stations. One and three axis Idle Station is also available.

- A Two-axis Idle Station, side- + height- movement.
- B Two-axis Idle Station, height- and rotation movement.
- C Six-axis Idle Station, side- + height- + rotation movement and separation.
- D Six-axis Idle Station with UniGripper, side- + height- + rotation movement and separation.
- E Four-axis Idle Station, side- + height- + rotation- + lenght movement.