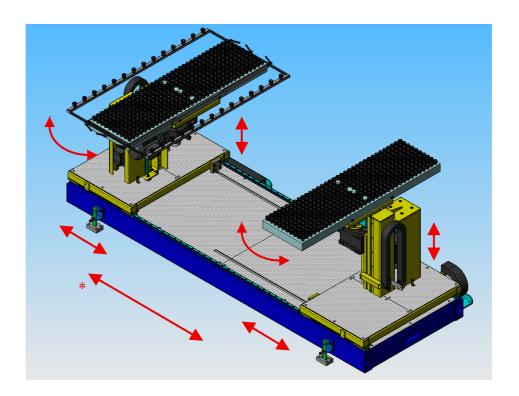

### **Functional Principle**

The Idle Station is a device for relocate stamped panels.

Example in the picture shows move directions for a six axis Idle Station. Respectively device can be moved up/down, in/out during production and also rotate the panel.

\* The Idle Station can also be used for sideshifting.

Data for position and speed for respectively panel is stored in the control system.

Edition 1.4 eng

e-mail: <u>info@pdsautomation.se</u>

Website: <u>www.pdsgroup.se</u>