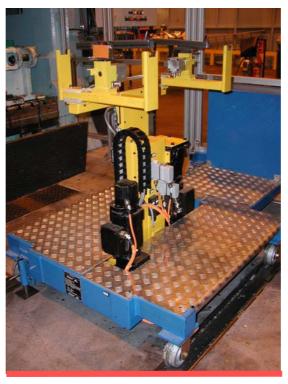

## **Idle Station**

The pictures showing different examples of Idle Stations. One and three axis Idle Station is also available.

- A Two-axis Idle Station, side- + height- movement.
- B Two-axis Idle Station, height- and rotation movement.
- C Six-axis Idle Station, side- + height- + rotation movement and separation.
- D Six-axis Idle Station with UniGripper, side- + height- + rotation movement and separation.
- E Four-axis Idle Station, side- + height- + rotation- + lenght movement.

### **Functional Principle**

The Idle Station is a device for relocate stamped panels.

Example in the picture shows move directions for a six axis Idle Station. Respectively device can be moved up/down, in/out during production and also rotate the panel.