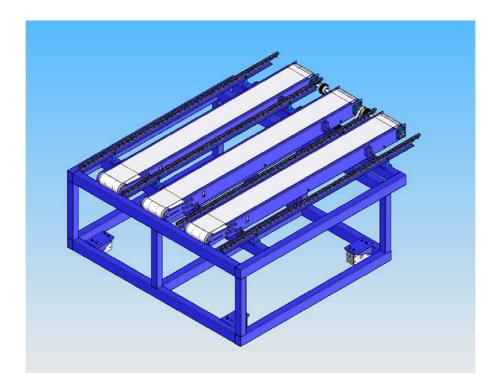

## **Functional Principle**

The Magnetic Belt Conveyor is a device for transportation of blanks.

| Handling Capability:      |                                 |
|---------------------------|---------------------------------|
| Feed direction            | min 100 mm<br>max 2500 mm.      |
| Width                     | min 100 mm.<br>max 4500 mm      |
| Weight. (panel).<br>Speed | max 60 kg.<br>ca 17 stroke/min. |
| Weight:                   | 800 kg                          |