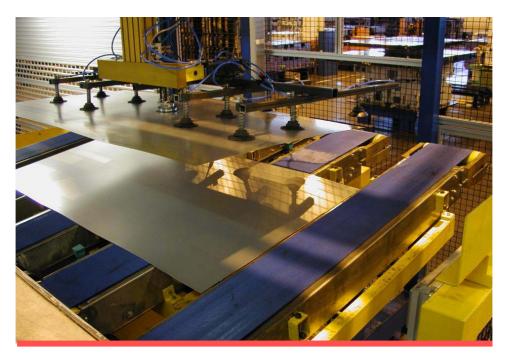

## **Functional Principle**

The Magnetic Belt Conveyor is a device for transportation of blanks.

| Handling Capability:      |                                 |
|---------------------------|---------------------------------|
| Feed direction            | min 100 mm<br>max 2500 mm.      |
| Width                     | min 100 mm.<br>max 4500 mm      |
| Weight. (panel).<br>Speed | max 60 kg.<br>ca 17 stroke/min. |
| Weight:                   | 800 kg                          |