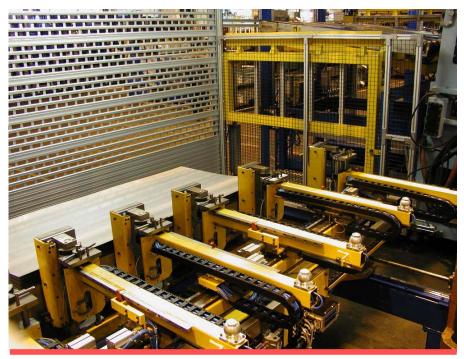

## **FANNING MAGNET STATION**

- Simple and solid construction.
- Both Steel and Aluminium can be separated.
- Many year's experience from industrial controllers and press automation contributes to user friendliness and high productivity.

## **Functional Principle**

The Fanning Magnet Station is a device for separation of both Steel and Aluminum blanks.

Option: Absolute Encoders for indication of the Fanning magnet position. Data is stored in the control system.