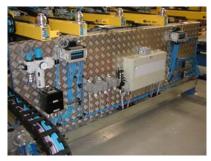

## **Functional Principle**

The Fanning Magnet Station is a device for separation of both Steel and Aluminum blanks.

Option: Absolute Encoders for indication of the Fanning magnet position. Data is stored in the control system.