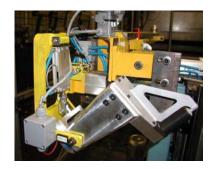

## **Functional Principle**

The Fanning Magnet Station is a device for separation of both Steel and Aluminum blanks.

Option: Absolute Encoders for indication of the Fanning magnet position. Data is stored in the control system.