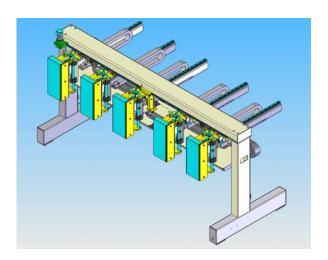

## **FANNING MAGNET STATION**

- Simple and solid construction.
- Both Steel and Aluminium can be separated.
- Many year's experience from industrial controllers and press automation contributes to user friendliness and high productivity.

## **Functional Principle**

The Fanning Magnet Station is a device for separation of both Steel and Aluminum blanks.

Option: Absolute Encoders for indication of the Fanning magnet position. Data is stored in the control system.