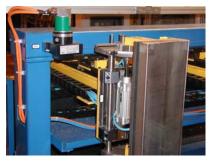

## **Functional Principle**

The Fanning Magnet Station is a device for separation of both Steel and Aluminum blanks.

Option: Absolute Encoders for indication of the Fanning magnet position. Data is stored in the control system.