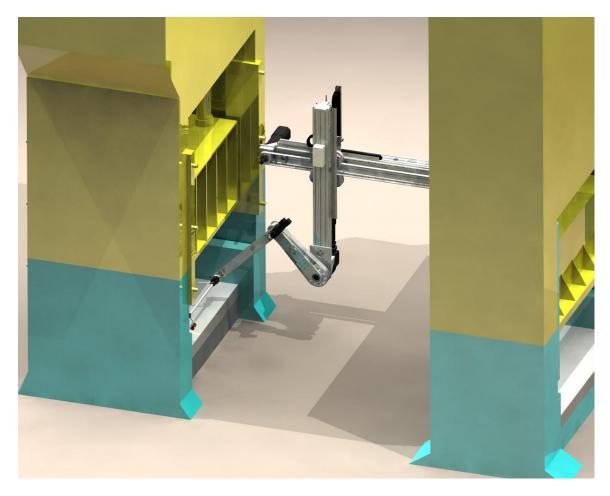

### **UNIFEEDER PTP**

- Fast and smooth movements, this means higher speed of motion, increased production rate.
- Press To Press handling with single or double UniFeeder PTP.
- Turnover capabilities.
- Side movement with optional axis.
- Simple and solid construction, less need for maintenance.
- Optimisation during running production.
- The UniFeeder PTP solution leaves a free floor space between the presses.

The smoothness of the movements comes from the unique operation control, developed especially for transferring different types of parts.

The UniFeeder PTP solution leaves a free floor space between the presses.