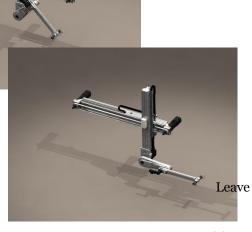

### **Functional Principle**

Pickup

The UniFeeder is intended to transport panels from one point to another.

Horizontal movement (X-axis), vertical movement (Z-axis), tilt movement (R/T-axis).

Side Movement (Y-axis) optional.

The panel is transported between Pickup position and Leave position. The path of the profile can easily be programmed to get an optimal motion.

Edition 1.31 eng

e-mail: info@pdsautomation.se

Website: <u>www.pdsgroup.se</u>