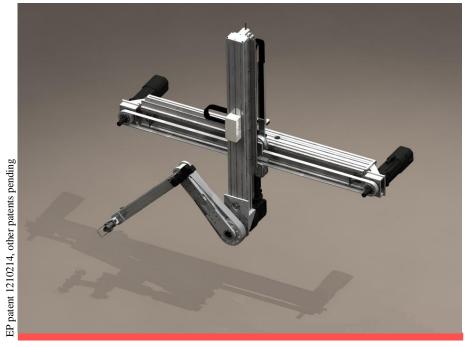

#### **UniFeeder PTP**

UniFeeder PTP is a four-axis freely programmable press automation equipment. Optional up to five axis per UniFeeder PTP. Fast and smooth movements, qualities necessary for keeping a high and steady production rate.

### **Functional Principle**

Pickup

The UniFeeder is intended to transport panels from one point to another.

Horizontal movement (X-axis), vertical movement (Z-axis), tilt movement (R/T-axis).

Side Movement (Y-axis) optional.

The panel is transported between Pickup position and Leave position. The path of the profile can easily be programmed to get an optimal motion.

Edition 1.31 eng

e-mail: info@pdsautomation.se

Website: <u>www.pdsgroup.se</u>