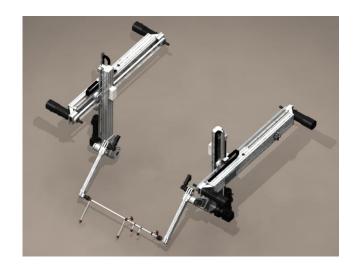

# Different ways to use single and/or double UniFeeder PTP

UniFeeder PTP with single or double tooling.

Double UniFeeder PTP with crossbar tooling.

Double UniFeeder PTP for turning the panel.