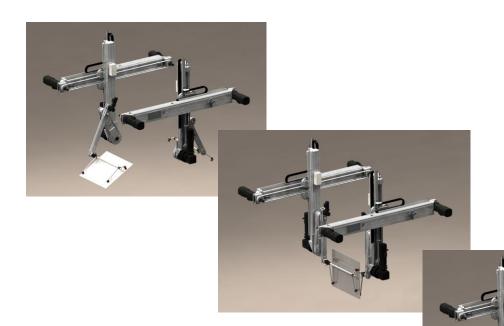

# Different ways to use single and/or double UniFeeder PTP

UniFeeder PTP with single or double tooling.

Double UniFeeder PTP with crossbar tooling.

Double UniFeeder PTP for turning the panel.